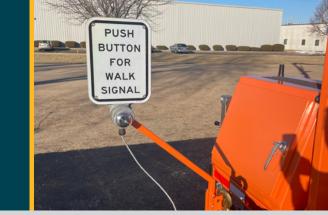

#### **INSTALL TEMPORARY PEDESTRIAN CROSSWALKS IN MINUTES**

The CROSS-HAWK enables the quick installation of temporary pedestrian crosswalks during construction projects, at events or anywhere a crosswalk is needed to increase pedestrian and motorist safety. It enables pedestrians to press a push button to activate a walk signal to safely cross the roadway. The red, yellow and flashing traffic signal indications only activate when the pedestrian button is pushed to alert and direct motorists.

#### **FEATURES**

- » Easily deploy temporary crosswalks in minutes
- » Increases motorist and pedestrian safety
- » Red, yellow and flashing signals alert motorists
- » Operates on demand with pedestrian push button
- » Guides pedestrians with LED signal and countdown
- » Heavy-duty Type 4 trailer for exceptional portability
- » Tandem tow capabilities
- » Fast and easy one-person deployment
- » Intuitive, easy-to-use Galaxy® Controller
- » Quality USA-MADE construction