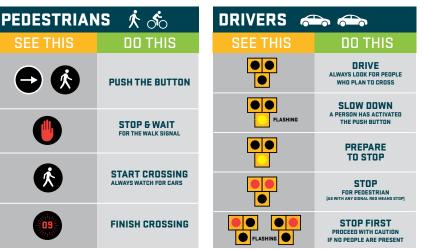

ications only activate when the pedestrian button is pushed to alert and direct motorists.

**REQUESTCONTACT JTI TODAY!A QUOTE**888.447.7263

JTItraffic.com

JOHN THOMAS INC



# **CROSS-HAWK**<sup>™</sup> High Intensity Activated Crosswalk



## **INSTALL** TEMPORARY PEDESTRIAN CROSSWALKS IN MINUTES

#### **FEATURES**

- » Easily deploy temporary crosswalks in minutes
- » Increases motorist and pedestrian safety
- » Red, yellow and flashing signals alert motorists
- » Operates on demand with pedestrian push button
- » Guides pedestrians with LED signal and countdown
- » Heavy-duty Type 4 trailer for exceptional portability
- » Tandem tow capabilities
- » Fast and easy one-person deployment
- » Intuitive, easy-to-use Galaxy® Controller
- » Quality USA-MADE construction

#### HOW IT WORKS





### **BUILT FOR YOU – EQUIPPED YOUR WAY!**

JTI's products are proudly MADE IN THE USA. Our in-house engineering and manufacturing teams can build a CROSS-HAWK to fit your exact specifications.

# **REQUESTCONTACT JTI TODAY!A QUOTE**888.447.7263



JTI-408 /// 2.13.23

JTItraffic.com