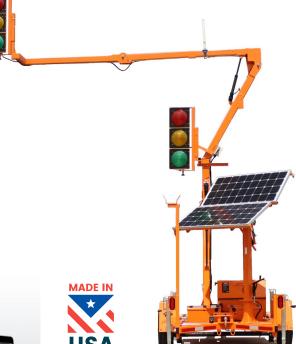

#### FEATURES .....

- » Easy to deploy, program and operate
- » Towable Type 4 trailer
- » Bank of eight 6-volt batteries standard
- » External voltage meter to easily monitor batteries
- » Solar tilt and rotate (STAR) PV array
- » Fast deployment with the flip of a switch
- » Tandem or single trailer towing capabilities
- » Retractable and lockable tongue for added safety
- » Galaxy<sup>®</sup> Controller up to 16 phases
- » Simple to program with pre-programmed settings
- » Optional GALAXY CONNECT Remote Management System

#### **BUILT FOR YOU – EQUIPPED YOUR WAY!**

JTI's products are proudly MADE IN THE USA. Our in-house engineering and manufacturing teams can build a PTS-2000 to fit your exact specifications.