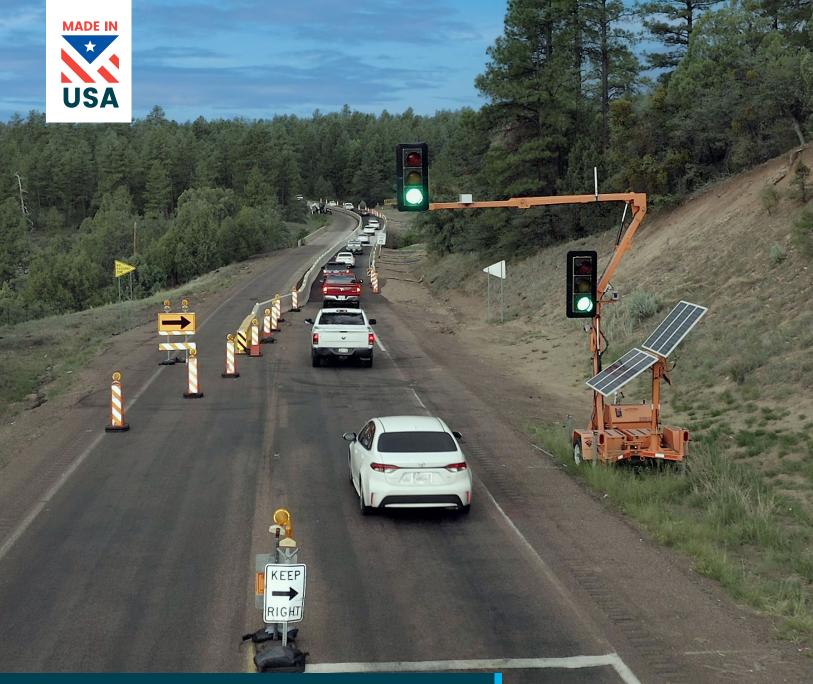

#### SIMPLIFYING TEMPORARY TRAFFIC CONTROL

The PTS-2000 is one of the most advanced and easiest-to-use portable traffic signals available. It combines the cutting-edge Galaxy<sup>®</sup> signal controller technology with quality USA-MADE construction. The PTS-2000 can be used for simple lane closures to complex work zones and complete intersection control.

#### FEATURES .....

- » Easy to deploy, program and operate
- » Towable Type 4 trailer
- » Bank of eight 6-volt batteries standard
- » External voltage meter to easily monitor batteries
- » Solar tilt and rotate (STAR) PV array
- » Fast deployment with the flip of a switch
- » Tandem or single trailer towing capabilities
- » Retractable and lockable tongue for added safety
- » Galaxy<sup>®</sup> Controller up to 16 phases
- » Simple to program with pre-programmed settings
- » Optional GALAXY CONNECT Remote Management System