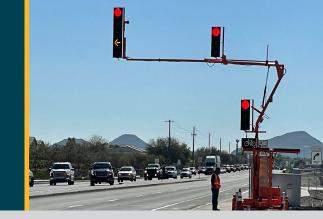

#### GALAXY CONNECT REMOTE MANAGEMENT SYSTEM

- » 24/7 Real-Time Remote Monitoring
- » Easy-to-Use Online Dashboard
- » Live Video Feed
- » Automatic Text and Email Alerts
- » Direct-to-Controller Programming and Support