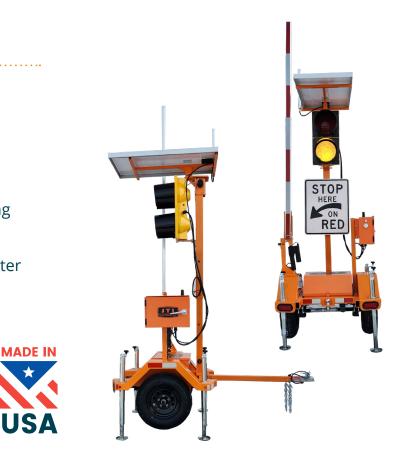

# THE SCOUT<sup>™</sup> AFAD Automated Flagger Assistance Device

### THE SAFER ALTERNATIVE FOR FLAGGING

Keep flaggers out of harm's way with the Scout Automated Flagger Assistance Device (AFAD). Certified flaggers can safely operate the AFAD to control traffic via wireless remote control from the roadside. The Scout AFAD features an ultra-compact Type 4 trailer that is easy to transport, move and store.

#### FEATURES .....

- » Ultra-compact 4' x 4' trailer
- » Small footprint for tight work zones
- » Electric mast raises with flip of switch
- » Full range of flagger functionality
- » Automatic gate arm with reflective sheeting
- » Fold up tongue
- » Battery-powered with external voltage meter
- » Fixed flat-panel solar array
- » Hand-held radio remote control
- » Tandem towable trailer
- » Fits on a pallet for easy shipping