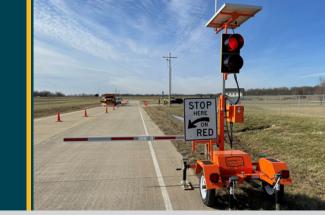

# THE SENTINEL<sup>™</sup> AFAD

Automated Flagger Assistance Device

### THE SAFER ALTERNATIVE FOR FLAGGING

Keep flaggers out of harm's way with the Sentinel Automated Flagger Assistance Device (AFAD). Certified flaggers can safely operate the Sentinel AFAD to control traffic via wireless remote control from the roadside.

#### FEATURES .....

- » Saves lives removes flaggers from traffic
- » Wheeled base and trailer models available
- » Towable Type 4 trailer
- » Small footprint for tight work zones
- » Easy-raise winch mechanism to raise mast
- » Full range of flagger functionality
- » Automatic gate arm with reflective sheeting
- » Battery-powered with external voltage meter
- » Durable USA-MADE construction
- » Hand-held radio remote control