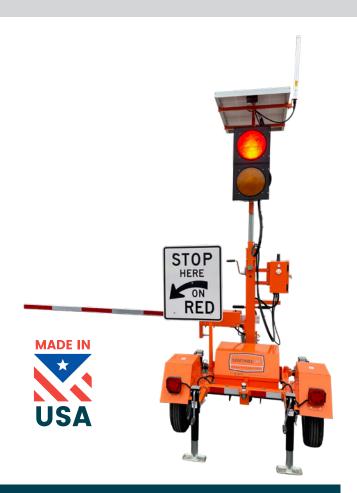

## THE SENTINEL<sup>™</sup> AFAD

Automated Flagger Assistance Device

### THE SAFER ALTERNATIVE FOR FLAGGING

#### FEATURES .....

- » Saves lives removes flaggers from traffic
- » Wheeled base and trailer models available
- » Towable Type 4 trailer
- » Small footprint for tight work zones
- » Easy-raise winch mechanism to raise mast
- » Full range of flagger functionality
- » Automatic gate arm with reflective sheeting
- » Battery-powered with external voltage meter
- » Durable USA-MADE construction
- » Hand-held radio remote control