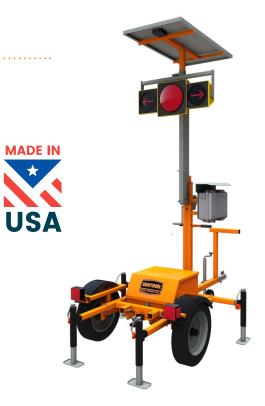

#### **CONTROL WORK ZONE TRAFFIC FROM DRIVEWAYS**

The Sentinel Driveway Assistance Device (DAD) alerts drivers of the traffic direction before they enter one-lane two-way work zones from driveways. It integrates with Galaxy<sup>®</sup> controlled portable traffic signals to create a complete traffic control system.

# THE SENTINEL<sup>™</sup> DAD

Driveway Assistance Device

### FEATURES ..

- » Reduces wrong way driving in work zones
- » Compact towable Type 4 trailer
- » Battery-powered with external voltage meter
- » Solar panel for battery recharging
- » Easy-raise winch mechanism to raise mast
- » Galaxy<sup>®</sup> DAD Controller
- » Integrates with Galaxy portable traffic signals
- » Directional signage can be mounted to the mast