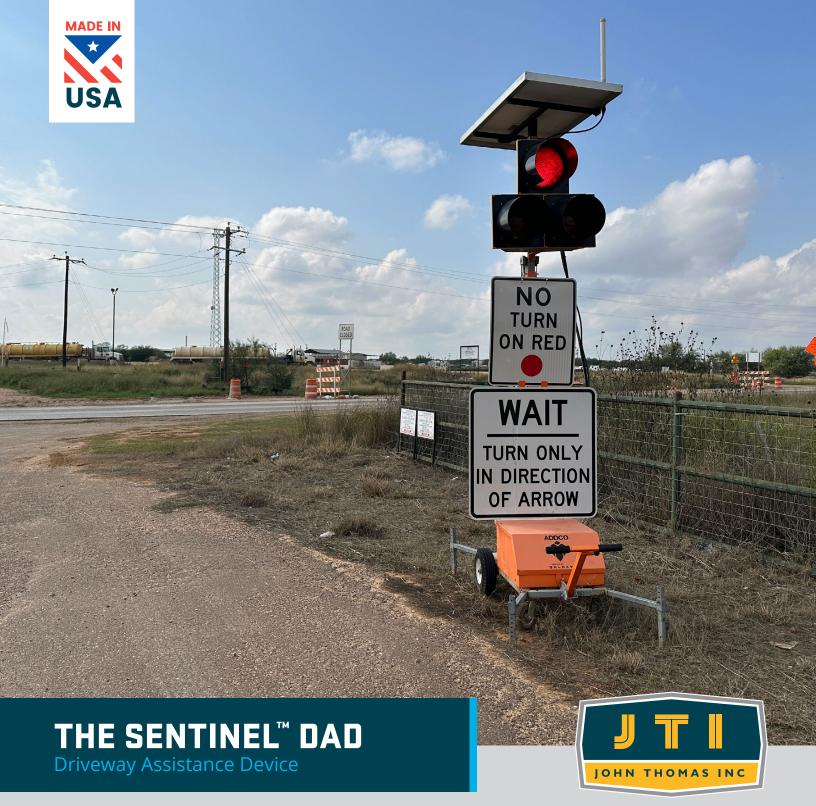

## **CONTROL WORK ZONE TRAFFIC FROM DRIVEWAYS**

The Sentinel Driveway Assistance Device (DAD) alerts drivers of the traffic direction before they enter one-lane two-way work zones from driveways. It integrates with Galaxy® controlled portable traffic signals to create a complete traffic control system.

## THE SENTINEL™ DAD

**Driveway Assistance Device** 

## FEATURES.

- » Reduces wrong way driving in work zones
- » Compact wheeled base
- » Small footprint for tight driveway areas
- » Battery-powered with external voltage meter
- » Solar panel for battery recharging
- » Easy-raise winch mechanism to raise mast
- » Galaxy® DAD Controller
- » Integrates with Galaxy portable traffic signals
- » Directional signage can be mounted to the mast