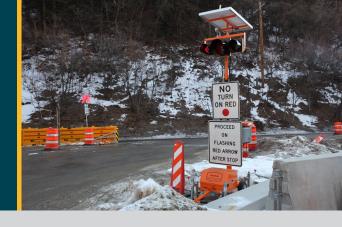

## **CONTROL WORK ZONE TRAFFIC FROM DRIVEWAYS**

The Sentinel Driveway Assistance Device (DAD) alerts drivers of the traffic direction before they enter one-lane two-way work zones from driveways. It integrates with Galaxy® controlled portable traffic signals to create a complete traffic control system.

## FEATURES.

- » Reduces wrong way driving in work zones
- » Compact wheeled base
- » Small footprint for tight driveway areas
- » Battery-powered with external voltage meter
- » Solar panel for battery recharging
- » Easy-raise winch mechanism to raise mast
- » Galaxy® DAD Controller
- » Integrates with Galaxy portable traffic signals
- » Directional signage can be mounted to the mast