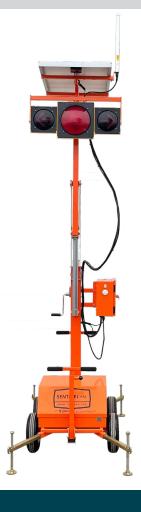

**MODEL:** Wheeled Base

## FEATURES.

- » Reduces wrong way driving in work zones
- » Compact wheeled base
- » Small footprint for tight driveway areas
- » Battery-powered with external voltage meter
- » Solar panel for battery recharging
- » Easy-raise winch mechanism to raise mast
- » Galaxy® DAD Controller
- » Integrates with Galaxy portable traffic signals
- » Directional signage can be mounted to the mast