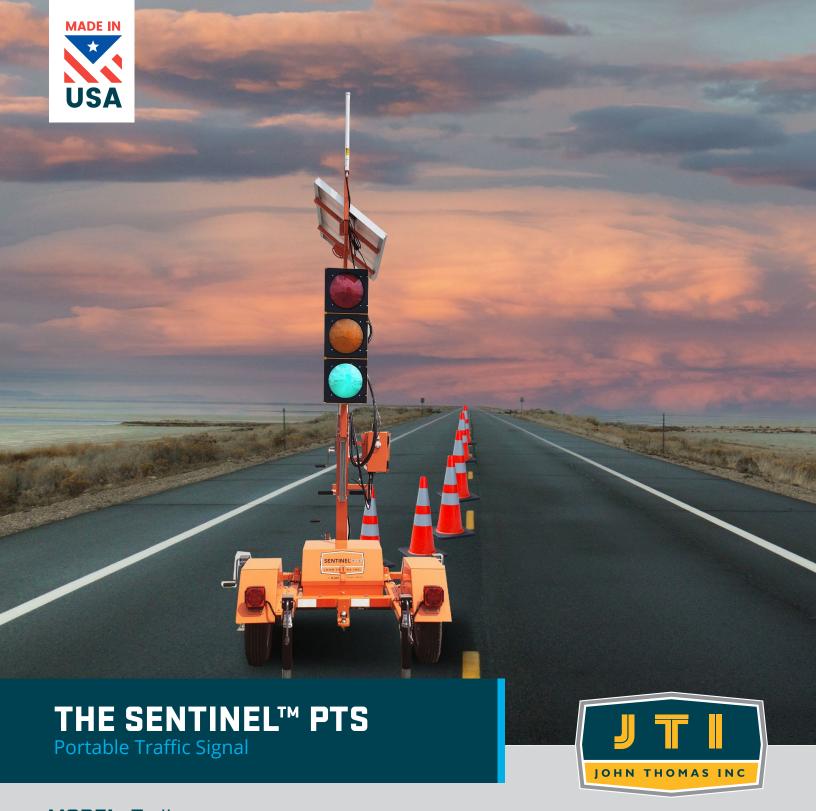

## COMPACT PORTABLE TRAFFIC SIGNAL TRAILER

The Sentinel Portable Traffic Signal (PTS) offers advanced Galaxy® traffic control functionality in a compact system. It's easy to tow and deploy in work zones – and is ideal for short-term projects or where space is limited.

## THE SENTINEL™ PTS

Portable Traffic Signal

## FEATURES .....

- » Towable Type 4 trailer
- » Small footprint for tight work zones
- » Single or two-trailer tandem towing
- » Battery-powered with external voltage meter
- » Solar panel for battery recharging
- » Easy-raise winch mechanism to raise mast
- » Galaxy® Controller up to 16 phases
- » Durable USA-MADE construction
- » Optional GALAXY CONNECT Remote Management System