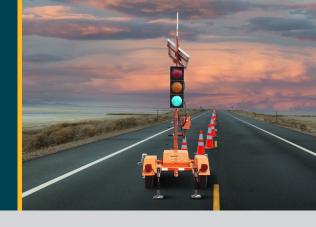

## COMPACT PORTABLE TRAFFIC SIGNAL TRAILER

The Sentinel Portable Traffic Signal (PTS) offers advanced Galaxy® traffic control functionality in a compact system. It's easy to tow and deploy in work zones – and is ideal for short-term projects or where space is limited.

## FEATURES .....

- » Towable Type 4 trailer
- » Small footprint for tight work zones
- » Single or two-trailer tandem towing
- » Battery-powered with external voltage meter
- » Solar panel for battery recharging
- » Easy-raise winch mechanism to raise mast
- » Galaxy® Controller up to 16 phases
- » Durable USA-MADE construction
- » Optional GALAXY CONNECT Remote Management System