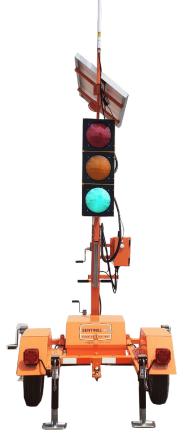

## COMPACT PORTABLE TRAFFIC SIGNAL TRAILER

The Sentinel Portable Traffic Signal (PTS) offers advanced Galaxy® traffic control functionality in a compact system. It's easy to tow and deploy in work zones – and is ideal for short-term projects or where space is limited.

## FEATURES .....

- » Towable Type 4 trailer
- » Small footprint for tight work zones
- » Single or two-trailer tandem towing
- » Battery-powered with external voltage meter
- » Solar panel for battery recharging
- » Easy-raise winch mechanism to raise mast
- » Galaxy® Controller up to 16 phases
- » Durable USA-MADE construction
- » Optional GALAXY CONNECT Remote Management System