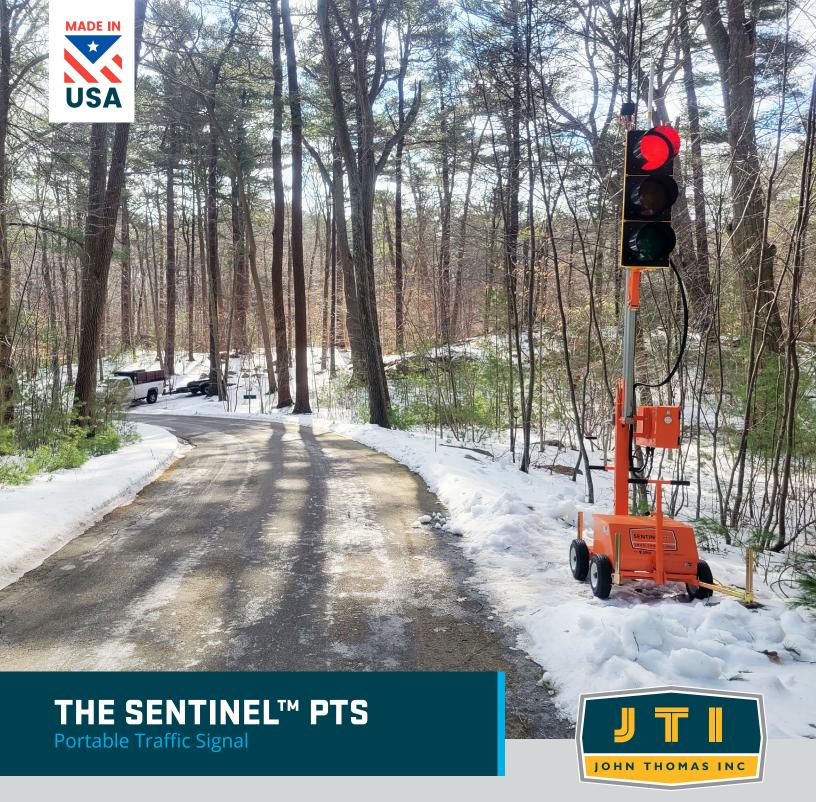

### **COMPACT PORTABLE TRAFFIC SIGNAL**

The Sentinel Portable Traffic Signal offers advanced Galaxy® traffic control functionality in a compact signal system. It's easy to deploy and move in work zones – and is ideal for short-term work zones or where space is limited.

# THE SENTINEL™ PTS

Portable Traffic Signal