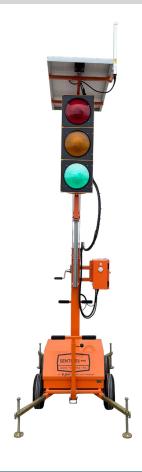

#### FEATURES .....

- » Compact wheeled base
- » Small footprint for tight work zones
- » Battery-powered with external voltage meter
- » Solar panel for battery recharging
- » Easy-raise winch mechanism to raise mast
- » Stowable push/pull handle
- » Galaxy® Controller
- » Durable USA-MADE construction
- » Optional GALAXY CONNECT Remote Management System