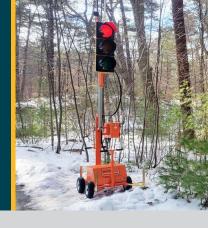

### **COMPACT PORTABLE TRAFFIC SIGNAL**

The Sentinel Portable Traffic Signal offers advanced Galaxy® traffic control functionality in a compact signal system. It's easy to deploy and move in work zones – and is ideal for short-term work zones or where space is limited.

#### FEATURES .....

- » Compact wheeled base
- » Small footprint for tight work zones
- » Battery-powered with external voltage meter
- » Solar panel for battery recharging
- » Easy-raise winch mechanism to raise mast
- » Stowable push/pull handle
- » Galaxy® Controller
- » Durable USA-MADE construction
- » Optional GALAXY CONNECT Remote Management System