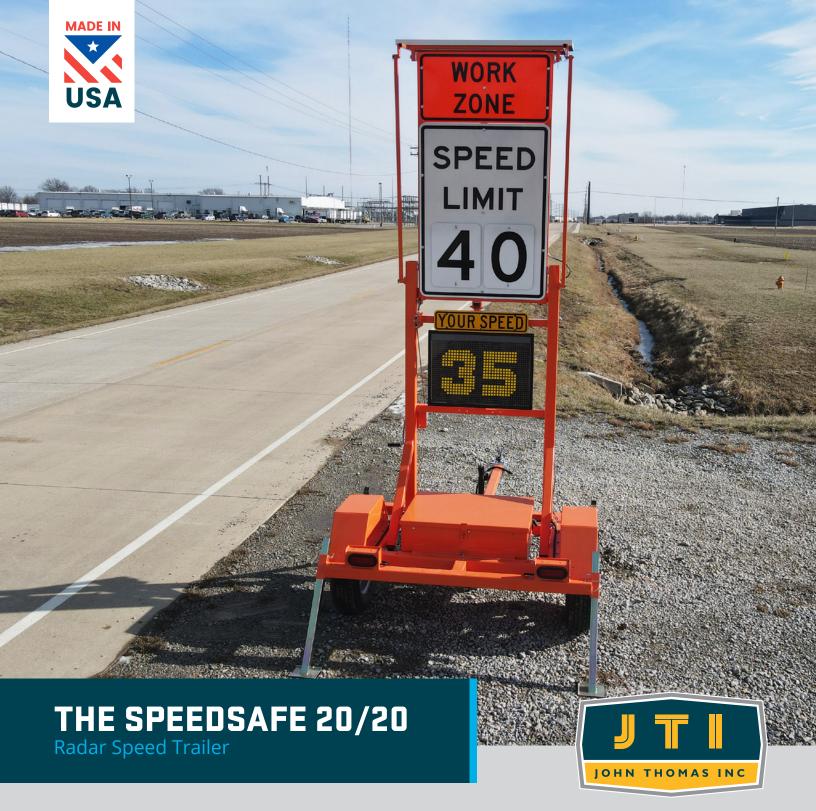

### **INCREASE SPEED AWARNESS TO INCREASE SAFETY**

The SpeedSafe 20/20 is a portable radar speed sign that alerts drivers about their speed to remind them to slow down. This traffic calming device is designed to be easily towed to any location and setup in minutes.

# THE SPEEDSAFE 20/20

Radar Speed Trailer

#### **FEATURES**

- » Towable Type 4 trailer
- » Folding frame for easy setup/transport
- » Large LED speed display with messages
- » Speed limit sign with changeable digits
- » Self-contained battery power w/ optional solar
- » K-band radar (approach only)
- » Vandal resistant design
- » Removeable tongue for added safety
- » Durable USA-MADE construction
- » Customizable for any specification