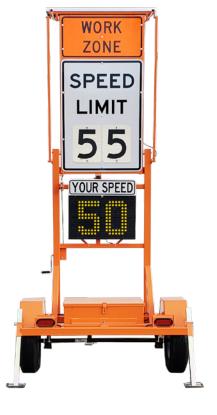

### **INCREASE SPEED AWARNESS TO INCREASE SAFETY**

The SpeedSafe 20/20 is a portable radar speed sign that alerts drivers about their speed to remind them to slow down. This traffic calming device is designed to be easily towed to any location and setup in minutes.

#### **FEATURES**

- » Towable Type 4 trailer
- » Folding frame for easy setup/transport
- » Large LED speed display with messages
- » Speed limit sign with changeable digits
- » Self-contained battery power w/ optional solar
- » K-band radar (approach only)
- » Vandal resistant design
- » Removeable tongue for added safety
- » Durable USA-MADE construction
- » Customizable for any specification