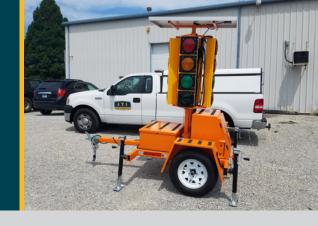

## FOUR-WAY INTERSECTION CONTROL FOR EMERGENCIES

The CUBE Portable Traffic Signal features four signal heads and is designed to control an entire intersection after a power outage, hurricane or other natural disaster. It can be rapidly deployed during emergencies to restore traffic flow and safety.

## FEATURES .....

- » Fast and easy deployment for first responders
- » Frees police to focus on other priorities
- » Quickly restores traffic control and safety
- » Galaxy® Intersection Controller
- » Towable Type 4 trailer
- » Four 4-section signal heads per trailer
- » Compact fits in center of intersection
- » Self-contained battery power
- » Solar recharging
- » Durable USA-MADE construction
- » Optional Galaxy Remote Monitoring (RMS)