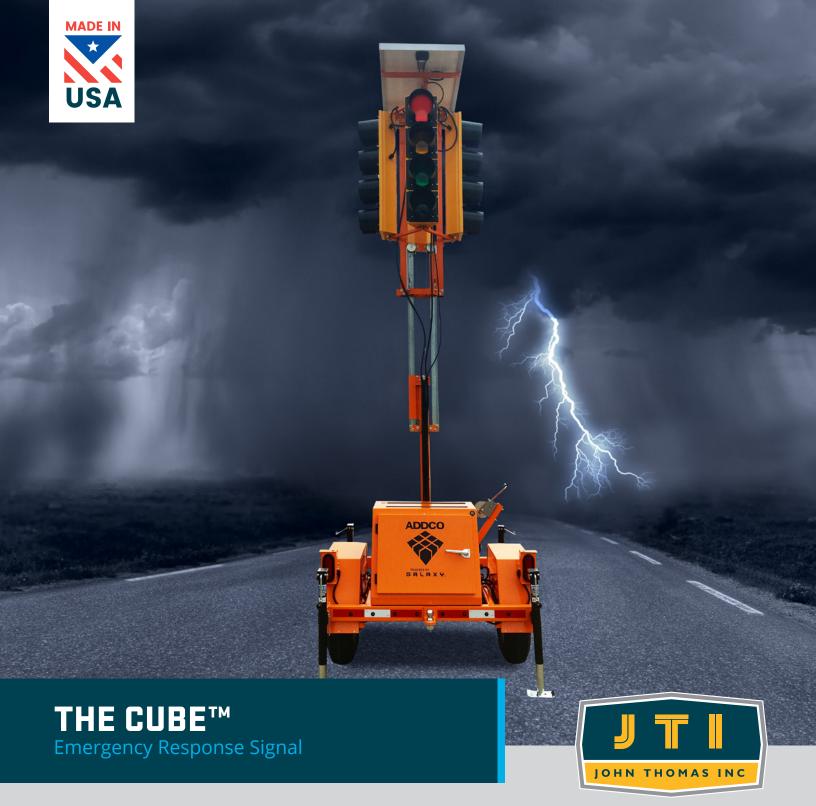

## FOUR-WAY INTERSECTION CONTROL FOR EMERGENCIES

The CUBE Portable Traffic Signal features four signal heads and is designed to control an entire intersection after a power outage, hurricane or other natural disaster. It can be rapidly deployed during emergencies to restore traffic flow and safety.

## THE CUBE™

**Emergency Response Signal** 

## FEATURES .....

- » Fast and easy deployment for first responders
- » Frees police to focus on other priorities
- » Quickly restores traffic control and safety
- » Galaxy® Intersection Controller
- » Towable Type 4 trailer
- » Four 4-section signal heads per trailer
- » Compact fits in center of intersection
- » Self-contained battery power
- » Solar recharging
- » Durable USA-MADE construction
- » Optional Galaxy Remote Monitoring (RMS)