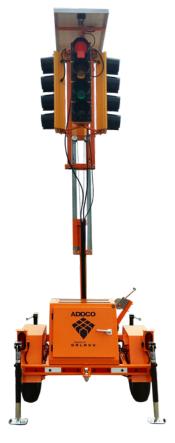

## FOUR-WAY INTERSECTION CONTROL FOR EMERGENCIES

The CUBE Portable Traffic Signal features four signal heads and is designed to control an entire intersection after a power outage, hurricane or other natural disaster. It can be rapidly deployed during emergencies to restore traffic flow and safety.

## FEATURES .....

- » Fast and easy deployment for first responders
- » Frees police to focus on other priorities
- » Quickly restores traffic control and safety
- » Galaxy® Intersection Controller
- » Towable Type 4 trailer
- » Four 4-section signal heads per trailer
- » Compact fits in center of intersection
- » Self-contained battery power
- » Solar recharging
- » Durable USA-MADE construction
- » Optional Galaxy Remote Monitoring (RMS)