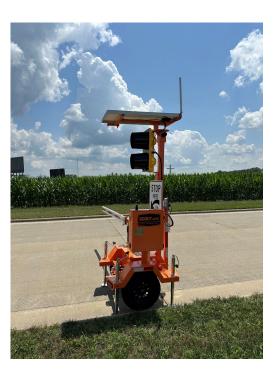

### THE SAFER ALTERNATIVE FOR FLAGGING

Keep flaggers out of harm's way with the Scout Automated Flagger Assistance Device (AFAD). Certified flaggers can safely operate the AFAD to control traffic via wireless remote control from the roadside. The Scout AFAD features an ultra-compact Type 4 trailer that is easy to transport, move and store.

#### FEATURES .....

- » Ultra-compact trailer
- » Small footprint for tight work zones
- » Electric mast raises with flip of switch
- » Full range of flagger functionality
- » Automatic gate arm with reflective sheeting
- » Fold up tongue
- » Battery-powered with external voltage meter
- » Fixed flat-panel solar array
- » Hand-held radio remote control
- » Tandem towable trailer
- » Fits on a pallet for easy shipping