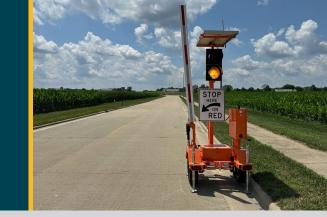

### THE SAFER ALTERNATIVE FOR FLAGGING

Keep flaggers out of harm's way with the Scout Automated Flagger Assistance Device (AFAD). Certified flaggers can safely operate the AFAD to control traffic via wireless remote control from the roadside. The Scout AFAD features an ultra-compact Type 4 trailer that is easy to transport, move and store.

#### FEATURES .....

- » Ultra-compact trailer
- » Small footprint for tight work zones
- » Electric mast raises with flip of switch
- » Full range of flagger functionality
- » Automatic gate arm with reflective sheeting
- » Fold up tongue
- » Battery-powered with external voltage meter
- » Fixed flat-panel solar array
- » Hand-held radio remote control
- » Tandem towable trailer
- » Fits on a pallet for easy shipping