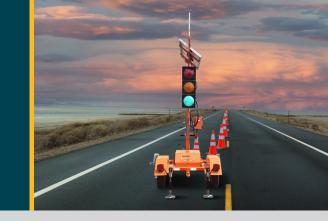

#### **COMPACT PORTABLE TRAFFIC SIGNAL TRAILER**

The Sentinel Portable Traffic Signal (PTS) offers advanced Galaxy<sup>®</sup> traffic control functionality in a compact system. It's easy to tow and deploy in work zones – and is ideal for short-term projects or where space is limited.

# **COMPACT** PORTABLE TRAFFIC SIGNAL TRAILER