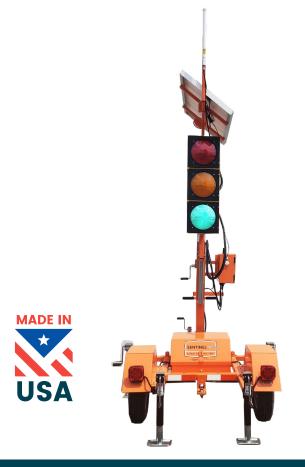

# **THE SENTINEL<sup>™</sup> PTS** Portable Traffic Signal

#### FEATURES .....

- » Towable Type 4 trailer
- » Small footprint for tight work zones
- » Single or two-trailer tandem towing
- » Battery-powered with external voltage meter
- » Optional solar panel for battery recharging
- » Easy-raise winch mechanism to raise mast
- » Galaxy<sup>®</sup> Controller up to 16 phases
- » Durable USA-MADE construction
- » Optional GALAXY CONNECT Remote Management System